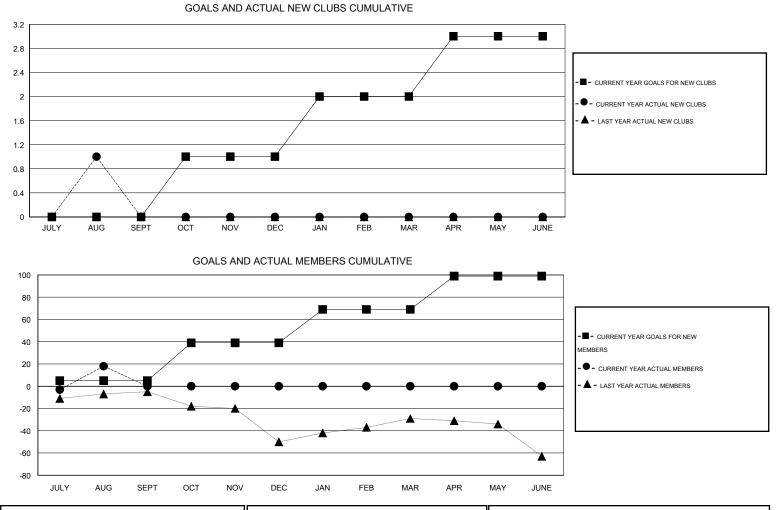

## Ton Soeters GMT:

| GMT: Ton So           | eters            | LOCATION ISRAEL |                  |                  |                       |                    |                                     |                    | GMT CA 4         |  |
|-----------------------|------------------|-----------------|------------------|------------------|-----------------------|--------------------|-------------------------------------|--------------------|------------------|--|
|                       |                  | Clubs           |                  |                  | Members               |                    |                                     |                    |                  |  |
| RESULTS FOR 2016-2017 |                  |                 |                  |                  | RESULTS FOR 2016-2017 |                    |                                     |                    |                  |  |
| QUARTER               | NEW CLUB<br>GOAL | NEW CLUBS       | DROPPED<br>CLUBS | NET<br>GAIN/LOSS | QUARTER               | NEW MEMBER<br>GOAL | CHARTER AND<br>NEW MEMBERS<br>ADDED | DROPPED<br>MEMBERS | NET<br>GAIN/LOSS |  |
| JULY/AUG/SEPT         | 0                | 1               | 0                | 1                | JULY/AUG/SEPT         | 5                  | 39                                  | 21                 | 18               |  |
| OCT/NOV/DEC           | 1                | 0               | 0                | 0                | OCT/NOV/DEC           | 34                 | 0                                   | 0                  | 0                |  |
| JAN/FEB/MAR           | 1                | 0               | 0                | 0                | JAN/FEB/MAR           | 30                 | 0                                   | 0                  | 0                |  |
| APR/MAY/JUNE          | 1                | 0               | 0                | 0                | APR/MAY/JUNE          | 30                 | 0                                   | 0                  | 0                |  |